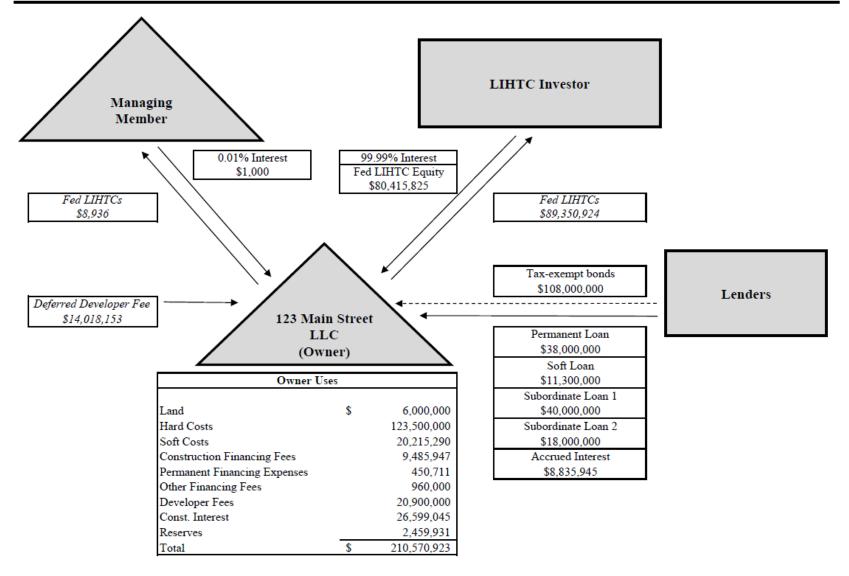

#### 123 MAIN STREET LLC

#### FINANCIAL FORECAST

#### SUPPLEMENTAL SCHEDULE OF FORECASTED FLOW OF FUNDS - PERMANENT SOURCES

|                                           |                |                | Γ              | epreciable Basis |              |                  |              |           |              |
|-------------------------------------------|----------------|----------------|----------------|------------------|--------------|------------------|--------------|-----------|--------------|
|                                           | Project Costs  | Eligible Basis | Building       | Sitework         | FF&E         | Amortizable      | Land         | Reserves  | Expenses     |
| Total Land                                | 6,000,000      | -              | -              | -                | -            | -                | 6,000,000    | -         | -            |
| Total Hard Costs                          | 123,500,000    | 120,690,000    | 108,700,000    | 9,910,000        | 4,890,000    | -                | -            | -         | -            |
| Total Soft Costs                          | 20,215,290     | 17,390,004     | 18,302,408     | -                | -            | 712,247          | 300,000      | -         | 900,636      |
| Total Construction Financing Fees         | 9,485,947      | 6,498,295      | -              | -                | -            | 9,485,947        | -            | -         | -            |
| Total Permanent Financing Expenses        | 450,711        | -              | -              | -                | -            | 229,080          | -            | -         | 221,631      |
| Total Other Financing Fees                | 960,000        | 100,000        | 100,000        | -                | -            | 135,000          | -            | -         | 725,000      |
| Total Developer Fee                       | 20,900,000     | 20,900,000     | 20,900,000     | -                | -            | -                | -            | -         | -            |
| <b>Total Construction Period Interest</b> | 26,599,045     | 23,144,381     | 23,144,381     | -                | -            | -                | -            | -         | 3,454,664    |
| Total Reserves                            | 2,459,931      | -              | -              | -                | -            | -                | -            | 2,459,931 | -            |
| Total Costs                               | \$ 210,570,923 | \$ 188,722,680 | \$ 171,146,789 | \$ 9,910,000     | \$ 4,890,000 | \$ 10,562,273 \$ | 6,300,000 \$ | 2,459,931 | \$ 5,301,930 |

#### 123 MAIN STREET LLC SUPPLEMENTAL SCHEDULE OF FORECASTED LIHTC CALCULATIONS FOR THE PERIOD FROM NOVEMBER 24, 2024 TO JULY 31, 2058

| TAX CREDIT CALCULATION            | <br>ligible Basis |                                              |                   |
|-----------------------------------|-------------------|----------------------------------------------|-------------------|
| Calculated Eligible Basis         | \$<br>188,722,680 |                                              |                   |
| % Affordable                      | 94.88%            |                                              |                   |
| Calculated Qualified Basis        | \$<br>179,054,325 |                                              |                   |
| Basis Boost                       | 130%              |                                              |                   |
| Total Adjusted Qualified Basis    | \$<br>232,770,623 |                                              |                   |
| Applicable Federal Rate           | 4%                |                                              |                   |
| Annual Credit                     | \$<br>9,310,825   |                                              |                   |
| Maximum credit (HFA Cap)          | \$<br>8,935,986   |                                              |                   |
| Total Annual Credits              | \$<br>8,935,986   | 50% Test                                     |                   |
| ILP Ownership                     | <br>99.99%        | Tax-exempt bond financing                    | \$<br>108,000,000 |
| Annual Credit to ILP              | \$<br>8,935,092   | Total Depreciable Basis                      | \$<br>192,445,084 |
| Credit Period                     | <br>10            | Plus: Land Costs                             | <br>6,300,000     |
| Total Federal Equity from Credits | \$<br>89,350,921  | Total Aggregate Basis                        | \$<br>198,745,084 |
| Price per Credit                  | \$<br>0.90        | Aggregate Basis Financed by Tax-Exempt Bonds | 54.3%             |
| Total ILP Equity                  | \$<br>80,415,825  |                                              |                   |